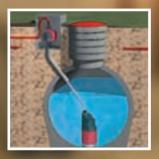

## **ECOSUB 6" Multistage Pressure Pumps**

Submersible pressure pump with float and available with a press control or add a pressure switch and pressure tank for energy saving.

## **Features**

- Three models 0.75Kw, 0.9Kw and a 1.1Kw.
- Maximum heads of 24m, 36m and 48m respectively.
- All with a 95l/min maximum flow.
- Integrated non-return valve.
- 15m power cable.
- Thermic overload protection.
- · Excellent cooling, can operate partially submersed.
- There is a choice between either a screen filter or a stainless steel ring. They are changeable and these inlet options will be available, meaning this pump can be used retrospectively in an existing application
- · Anti corrosive and rust proof materials.
- · Wear resistant shaft.