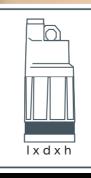

| cm nh d    | Kg 120x80     |  |
|------------|---------------|--|
| 15x15x35   | 7,3<br>7,5 40 |  |
| 15x15x37,5 | 8,5<br>8,7    |  |
| 15x15x40   | 8,8 40<br>9   |  |