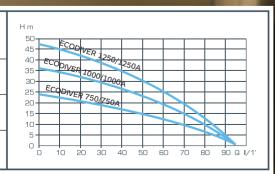

| Model/Part No.     | P1   | H max m | Q max i/1' | ø out | Impellers |
|--------------------|------|---------|------------|-------|-----------|
| Wodel/Fait No.     | w    |         |            |       |           |
| ECODIVER750-750A   | 750  | 24      | 95         | 1"    | 2         |
| ECODIVER1000-1000A | 900  | 36      | 95         | 1"    | 3         |
| ECODIVER1200-1200A | 1100 | 48      | 95         | 1"    | 4         |